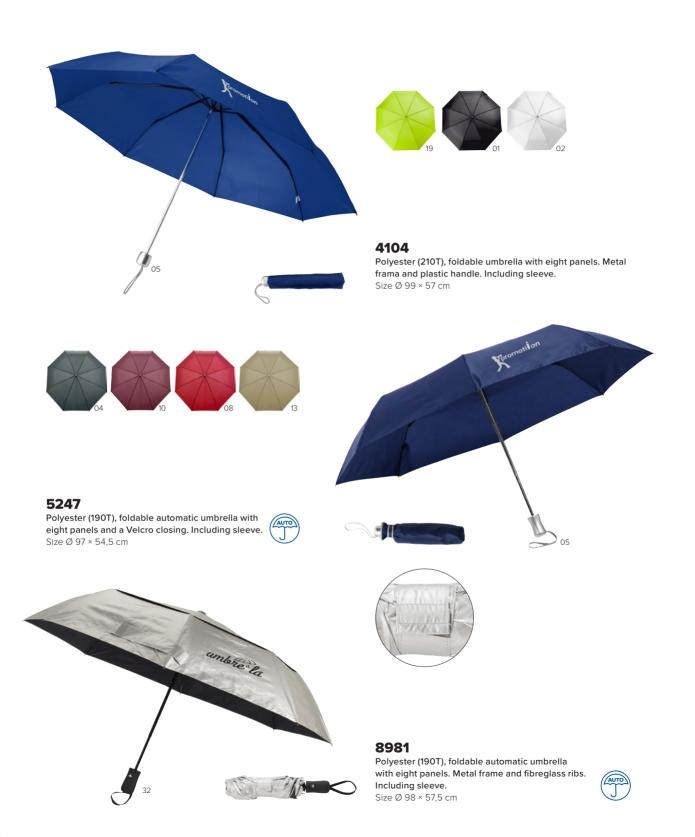

#### 4092

Polyester (190T), foldable umbrella with eight panels and Velcro fastening. Including nylon sleeve.

Size Ø 93,5 × 55 cm

Pongee (190T) umbrella with eight panels. Metal shaft and ribs. Including pongee pouch that unfolds into a shopping