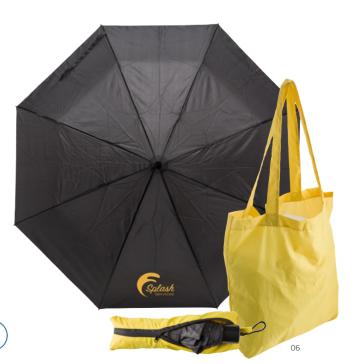

#### 4092

Polyester (190T), foldable umbrella with eight panels and Velcro fastening. Including nylon sleeve.

Size Ø 93,5 × 55 cm

Pongee (190T) umbrella with eight panels. Metal shaft and ribs. Including pongee pouch that unfolds into a shopping