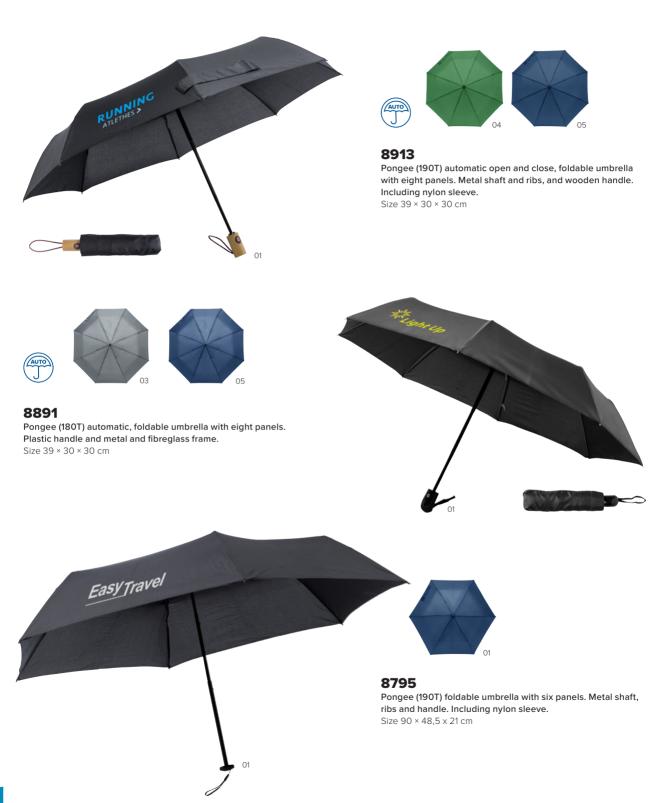

#### 8467

RPET Pongee (190T) automatic umbrella with eight panels. Metal frame and bamboo handle.

Size 97 × 19 × 17 cm

Automatic polyester (210T) umbrella with eight panels. Silver coloured underside. Metal frame and foam handle. Push button close.

#### 8982

Polyester (190T) automatic umbrella with eight panels. Metal and fibreglass frame and plastic handle.

Size Ø 106 × 84 cm

#### 0942

Polyester (190T) automatic umbrella with eight panels. Metal frame and rubber handle, Including sleeve.

Size Ø 117 × 92 cm