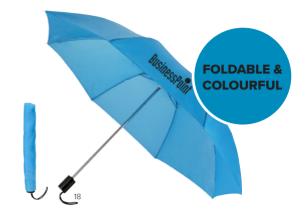

### Our bestseller

A foldable umbrella doesn't take up a lot of space, but does provide plenty of space for your logo. It's easy to give away and easy to bring everywhere.

## Our bestseller

Colourful and practical are two powerful features for a promotional gift. And what stands out more than a bright umbrella on a grey, rainy day?