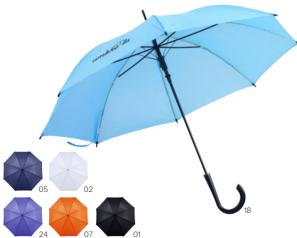

#### 4123

Pongee (190T) automatic umbrella with eight panels. Metal frame and aluminium shaft and handle.

Size Ø 103,5 × 89,5 cm