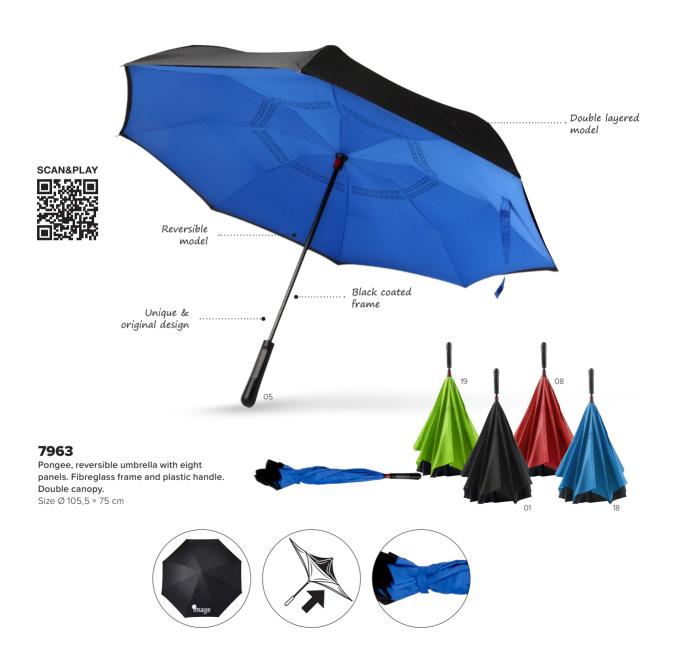

# Colour on the inside, your logo on the outside

With two layers, it's twice as good as the classic