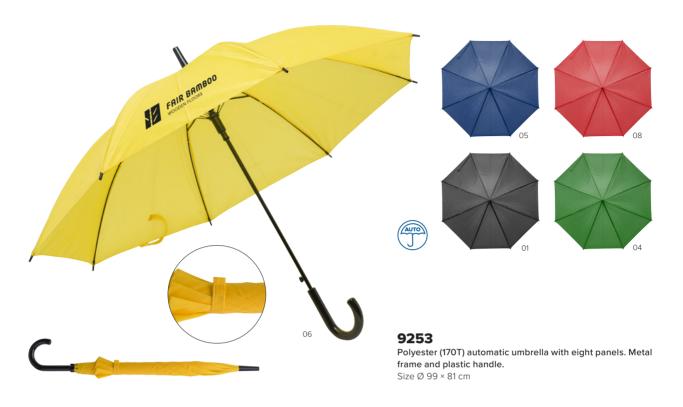

and rubber handle, Including sleeve.

Size Ø 117 × 92 cm

# Brand visibility on every rainy day



#### 4089

Polyester (210T) umbrella with eight panels. Double layer and vented design. Metal frame and foam handle. Including sleeve. Size  $\emptyset$  129  $\times$  100 cm











### Weather & Umbrellas





#### 4123

Pongee (190T) automatic umbrella with eight panels. Metal frame and aluminium shaft and handle.

Size Ø 103,5 × 89,5 cm







#### 4068

Polyester (190T) automatic umbrella with eight panels and reflective trim. Metal frame and wooden shaft and handle.

Size Ø 107 × 89,5 cm



#### 4011

Polyester (190T) automatic umbrella with eight panels. Silver underside. Including sleeve. Size  $\emptyset$  103,5 × 79 cm



# Colour on the inside, your logo on the outside











With two layers, it's twice as good as the classic



#### 8984

Pongee (190T) automatic umbrella with eight panels.
Double layered and vented design. Metal and fibreglass and rubberized plastic handle.
Size Ø 130 × 82,5 cm

## Our bestseller

Colourful and practical are two powerful features for a promotional gift. And what stands out more than a bright umbrella on a grey, rainy day?

#### 4064

Polyester (190T) automatic umbrella with eight panels. Metal frame and wooden handle.

Size Ø 102 × 83 cm









Polyester (190T) umbrella with sixteen different coloured panels. Metal frame and wooden handle.

Size Ø 126,5 × 98,7 cm





#### 4066

Polyester (190T) golf umbrella with eight panels. Metal frame and wooden handle.

Size Ø 128 × 99 cm



#### 4141

Polyester (190T) automatic um