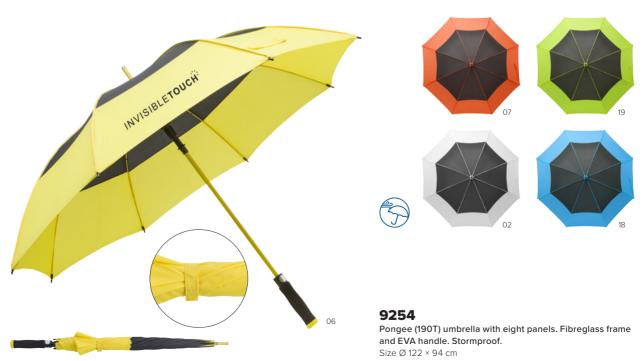

#### 4939

SCAN&PLAY

Pongee (190T) automatic umbrella with eight panels. Opens and closes automatically. Metal frame and plastic handle. Stormproof.

MEDICAL

Size Ø 97 × 56 cm

Pongee (190T) automatic umbrella with eight panels. Metal and fibreglass frame and plastic handle. The white figures change colour when the material gets wet.