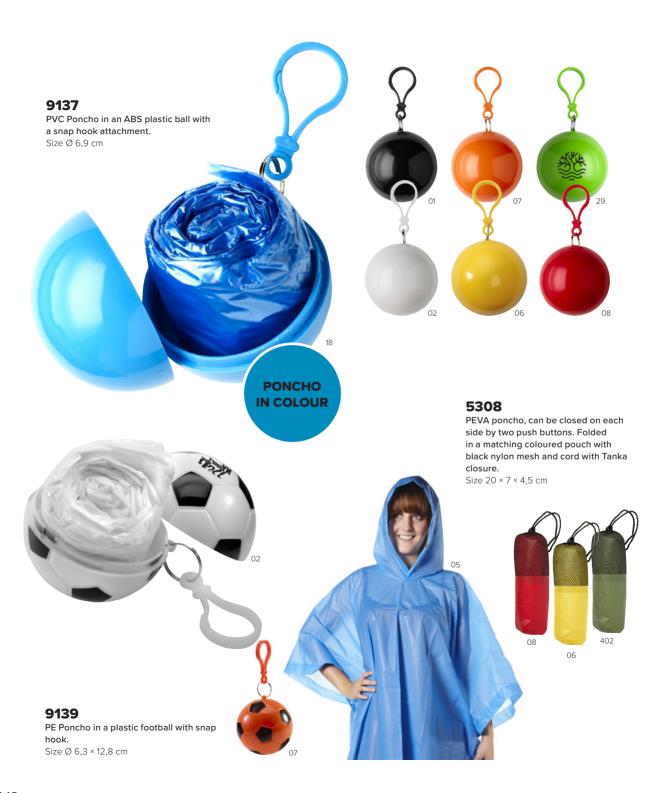

panels. Metal frame and EVA foam handle. Including sleeve with carry strap.

Size Ø 131 × 103,5 cm



#### 8003

Pongee (190T) automatic umbrella with eight panels.

Size Ø 106 × 102 cm



#### 4088

Polyester (170T) automatic umbrella with eight panels. Metal frame and plastic handle. Size  $\emptyset$  108  $\times$  103 cm



## Our bestseller

How often does it rain? Every time it rains, your brand will have maximum impact. You can never go wrong with a classic.

#### 4070

Polyester (190T) automatic umbrella with eight panels. Metal frame and wooden shaft and handle.

Size Ø 103,5 × 88,5 cm













**In autumn the days get shorter, but your impact will last longer.** Every rainy day is an opportunity for promotion. Give a memorable gift that makes the dark and wet days better.