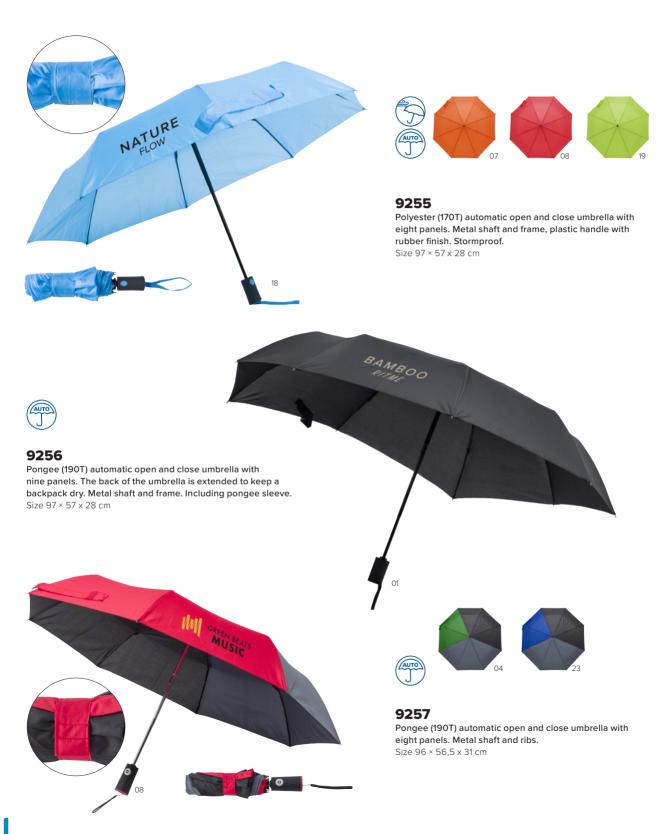

## Weather & Umbrellas

Did you know that bad weather is an opportunity for promotion? Every day that it rains or snows, you have the chance to help your clients and help your brand awareness at the same time. When you have people singing in the rain with a branded umbrella, you have a positive impact on them.

Happy customers are loyal customers.





Automatic umbrella



Storm umbrella



Made in Europe



RPET



Glow in the dark



Reflective



### Our bestseller

A foldable umbrella doesn't take up a lot of space, but does provide plenty of space for your logo. It's easy to give away and easy to bring everywhere.

#### 4092

Polyester (190T), foldable umbrella with eight panels and Velcro fastening. Including nylon sleeve.

Size Ø 93,5 × 55 cm





















Pongee (190T) umbrella with eight panels. Metal shaft and ribs. Including pongee pouch that unfolds into a shopping

Size 97,5 × 55,5 x 24 cm













Pongee (190T) automatic umbrella with eight panels. The back of the umbrella is extended to keep a backpack dry. Metal and fibreglass frame and plastic handle. Stormproof. Size  $110 \times 63.5 \times 32$  cm



#### 4939

SCAN&PLAY

Pongee (190T) automatic umbrella with eight panels. Opens and closes automatically. Metal frame and plastic handle. Stormproof.

MEDICAL

Size Ø 97 × 56 cm













Pongee (190T) automatic umbrella with eight panels. Metal and fibreglass frame and plastic handle. The white figures change colour when the material gets wet.

Size Ø 103 × 87,5 cm



#### 8976

Pongee (190T) foldable umbrell