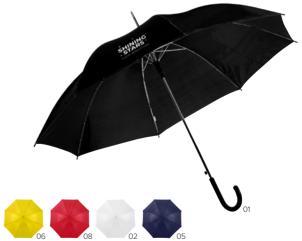

#### 8003

Pongee (190T) automatic umbrella with eight panels.

Size Ø 106 × 102 cm