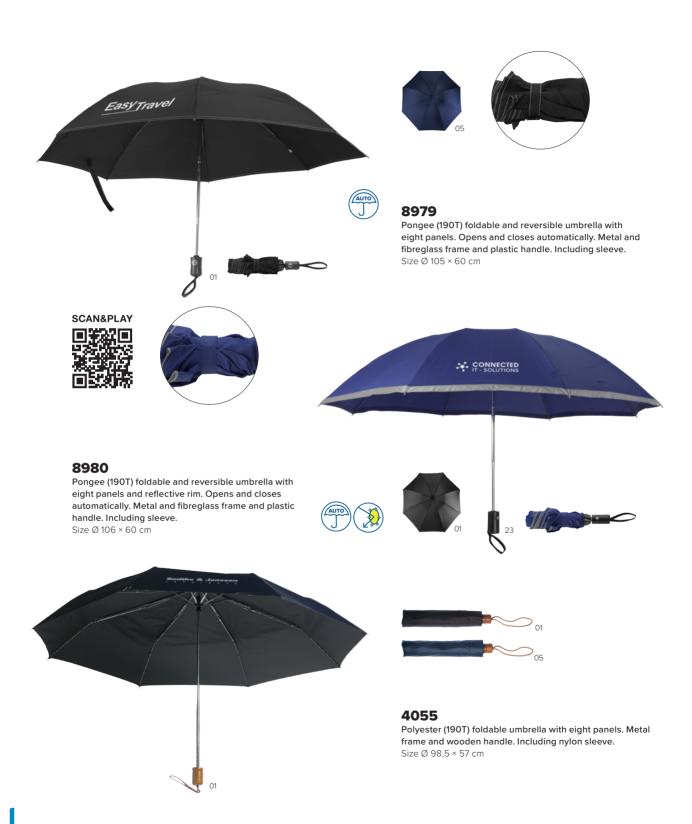

#### 8984

Pongee (190T) automatic umbrella with eight panels.
Double layered and vented design. Metal and fibreglass and rubberized plastic handle.
Size Ø 130 × 82,5 cm

#### 4064

Polyester (190T) automatic umbrella with eight panels. Metal frame and wooden handle.

Size Ø 102 × 83 cm

Polyester (190T) umbrella with sixteen different coloured panels. Metal frame and wooden handle.