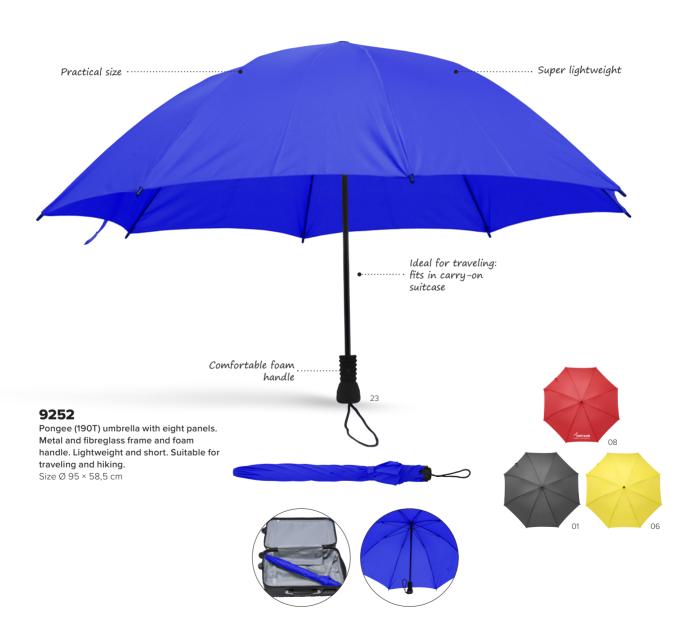

## A must-have umbrella for travellers and hikers

RPET polyester (170T) automatic umbrella with eight panels. Opens and closes automatically. Metal and fibreglass frame and plastic handle.

Size 96,5 × 36 x 14,5 cm