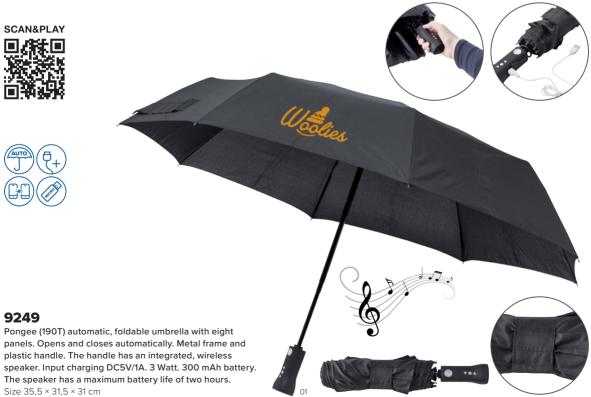

provide plenty of space for your logo. It's easy to give away and easy to bring everywhere.

#### 4092

Polyester (190T), foldable umbrella with eight panels and Velcro fastening. Including nylon sleeve.

Size Ø 93,5 × 55 cm





















Pongee (190T) umbrella with eight panels. Metal shaft and ribs. Including pongee pouch that unfolds into a shopping

Size 97,5 × 55,5 x 24 cm













Pongee (190T) automatic umbrella with eight panels. The back of the umbrella is extended to keep a backpack dry. Metal and fibreglass frame and plastic handle. Stormproof. Size  $110 \times 63.5 \times 32$  cm



#### 4939

SCAN&PLAY

Pongee (190T) automatic umbrella with eight panels. Opens and closes automatically. Metal frame and plastic handle. Stormproof.

MEDICAL

Size Ø 97 × 56 cm













Pongee (190T) automatic umbrella with eight panels. Metal and fibreglass frame and plastic handle. The white figures change colour when the material gets wet.

Size Ø 103 × 87,5 cm



#### 8976

Pongee (190T) foldable umbrella with eight panels. Metal frame and plastic handle. White figures change colour when the material gets wet. Including sleeve.

Size Ø 96 × 56,5 cm





## A must-have umbrella for travellers and hikers







RPET polyester (170T) automatic umbrella with eight panels. Opens and closes automatically. Metal and fibreglass frame and plastic handle.

Size 96,5 × 36 x 14,5 cm





#### 8467

RPET Pongee (190T) automatic umbrella with eight panels. Metal frame and bamboo handle.

Size 97 × 19 × 17 cm





Automatic polyester (210T) umbrella with eight panels. Silver c