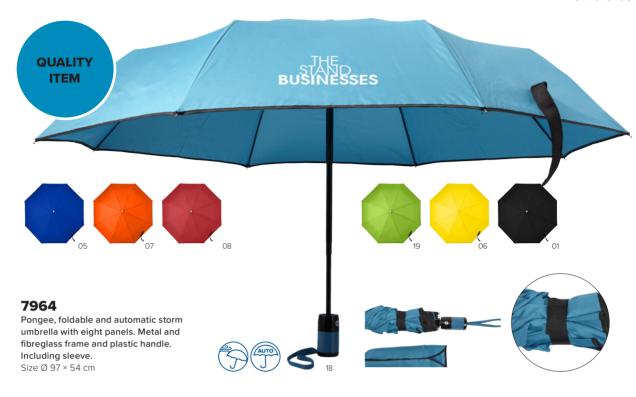

#### 4939

SCAN&PLAY

Pongee (190T) automatic umbrella with eight panels. Opens and closes automatically. Metal frame and plastic handle. Stormproof.

MEDICAL

Size Ø 97 × 56 cm

Pongee (190T) automatic umbrella with eight panels. Metal and fibreglass frame and plastic handle. The white figures change colour when the material gets wet.