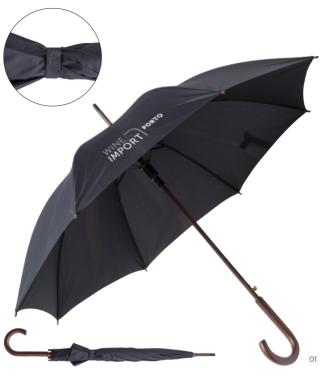

#### 4068

Polyester (190T) automatic umbrella with eight panels and reflective trim. Metal frame and wooden shaft and handle.

Size Ø 107 × 89,5 cm