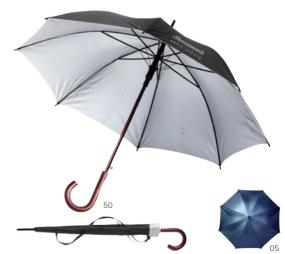

#### 4123

Pongee (190T) automatic umbrella with eight panels. Metal frame and aluminium shaft and handle.

Size Ø 103,5 × 89,5 cm