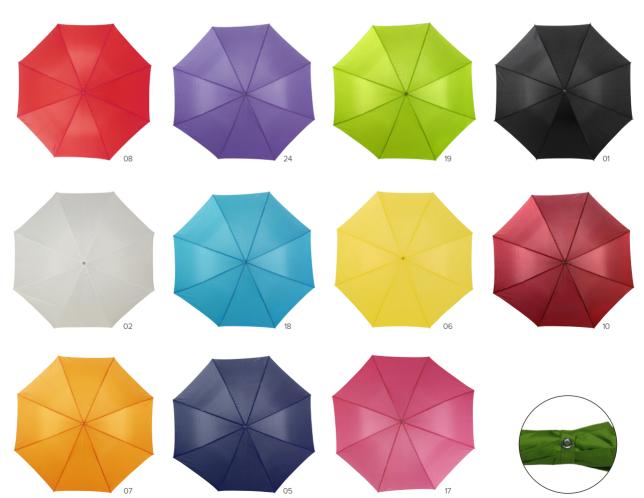

## Our bestseller

Colourful and practical are two powerful features for a promotional gift. And what stands out more than a bright umbrella on a grey, rainy day?