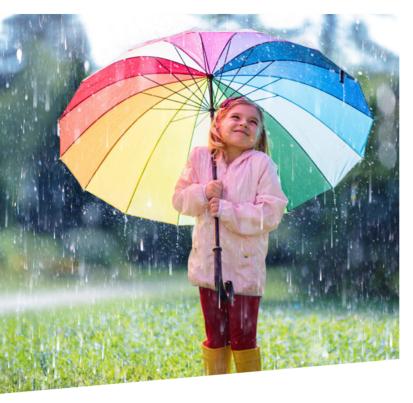

## Our bestseller

Colourful and practical are two powerful features for a promotional gift. And what stands out more than a bright umbrella on a grey, rainy day?

#### 4064

Polyester (190T) automatic umbrella with eight panels. Metal frame and wooden handle.

Size Ø 102 × 83 cm

Polyester (190T) umbrella with sixteen different coloured panels. Metal frame and wooden handle.