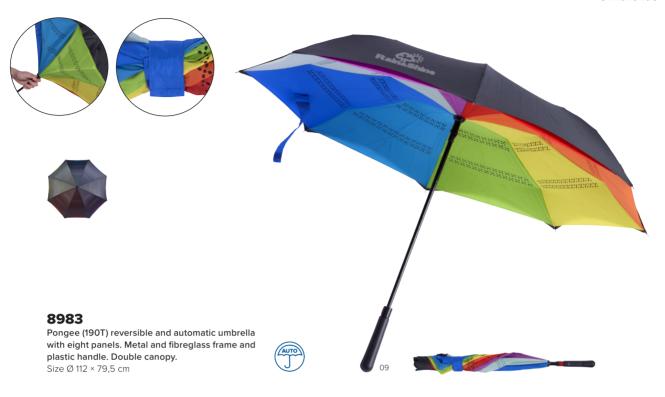

# Colour on the inside, your logo on the outside

With two layers, it's twice as good as the classic