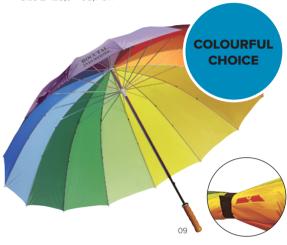

## Our bestseller

Colourful and practical are two powerful features for a promotional gift. And what stands out more than a bright umbrella on a grey, rainy day?

#### 4064

Polyester (190T) automatic umbrella with eight panels. Metal frame and wooden handle.

Size Ø 102 × 83 cm

Polyester (190T) umbrella with sixteen different coloured panels. Metal frame and wooden handle.