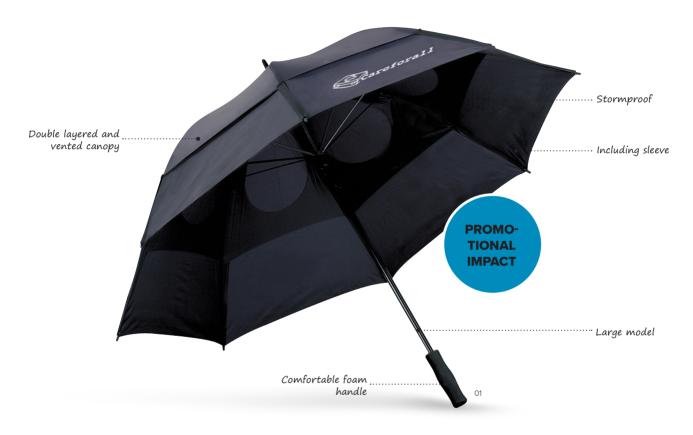

#### 4089

Polyester (210T) umbrella with eight panels. Double layer and vented design. Metal frame and foam handle. Including sleeve. Size  $\emptyset$  129  $\times$  100 cm

#### 8984

Pongee (190T) automatic umbrella with eight panels.
Double layered and vented design. Metal and fibreglass and rubberized plastic handle.
Size Ø 130 × 82,5 cm