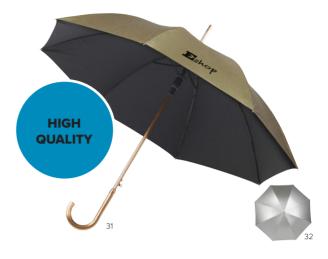

#### 4064

Polyester (190T) automatic umbrella with eight panels. Metal frame and wooden handle.

Size Ø 102 × 83 cm

Polyester (190T) umbrella with sixteen different coloured panels. Metal frame and wooden handle.