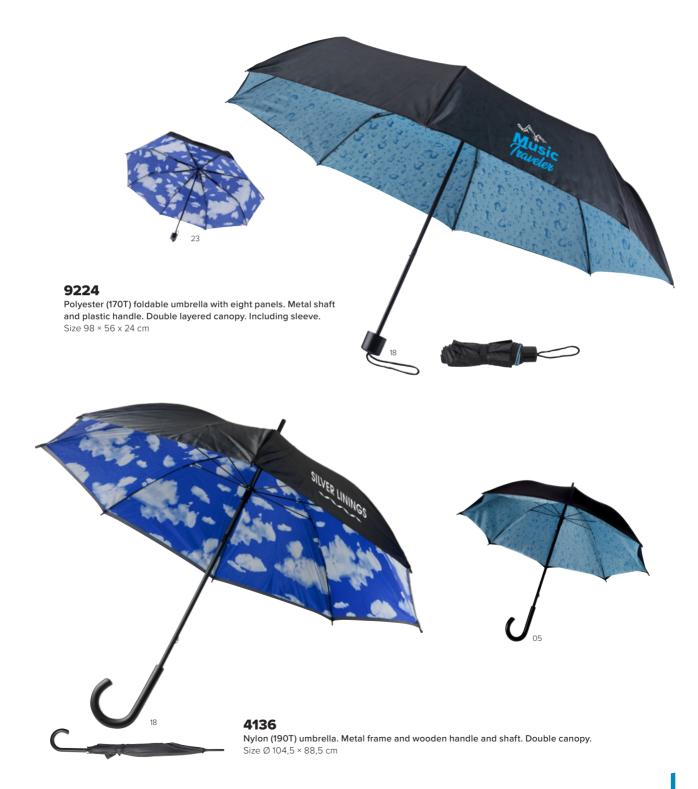

# Colour on the inside, your logo on the outside

With two layers, it's twice as good as the classic

#### 8984

Pongee (190T) automatic umbrella with eight panels.
Double layered and vented design. Metal and fibreglass and rubberized plastic handle.
Size Ø 130 × 82,5 cm