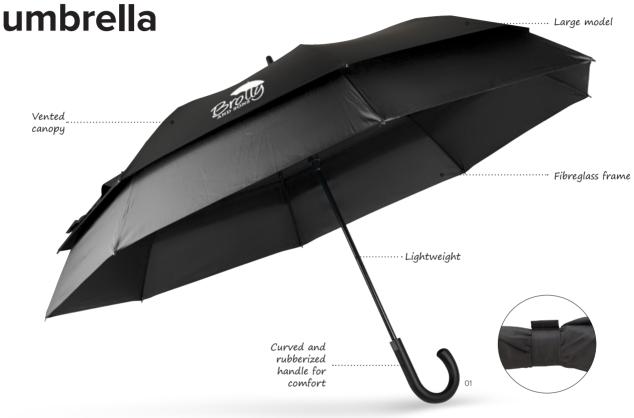

#### 8984

Pongee (190T) automatic umbrella with eight panels.
Double layered and vented design. Metal and fibreglass and rubberized plastic handle.
Size Ø 130 × 82,5 cm