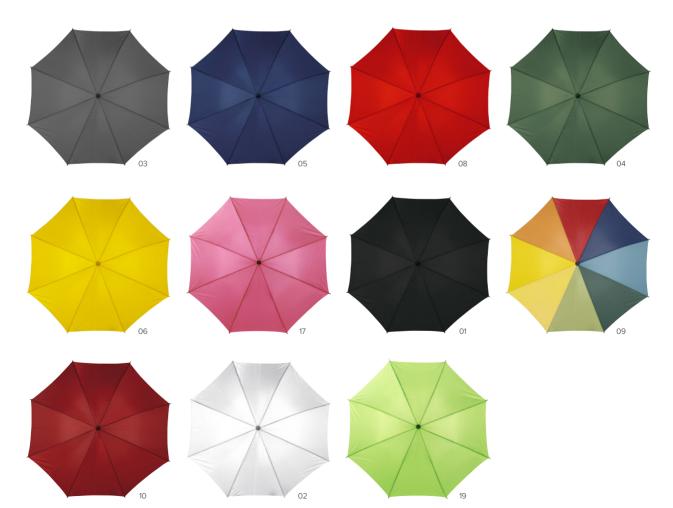

## Our bestseller

Colourful and practical are two powerful features for a promotional gift. And what stands out more than a bright umbrella on a grey, rainy day?

#### 4064

Polyester (190T) automatic umbrella with eight panels. Metal frame and wooden handle.

Size Ø 102 × 83 cm

Polyester (190T) umbrella with sixteen different coloured panels. Metal frame and wooden handle.

Size Ø 126,5 × 98,7 cm