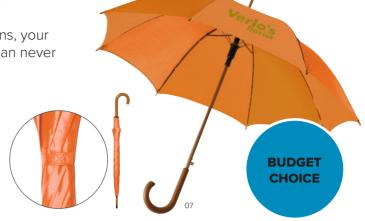

## Our bestseller

How often does it rain? Every time it rains, your brand will have maximum impact. You can never go wrong with a classic.

#### 4070

Polyester (190T) automatic umbrella with eight panels. Metal frame and wooden shaft and handle.

Size Ø 103,5 × 88,5 cm

**In autumn the days get shorter, but your impact will last longer.** Every rainy day is an opportunity for promotion. Give a memorable gift that makes the dark and wet days better.