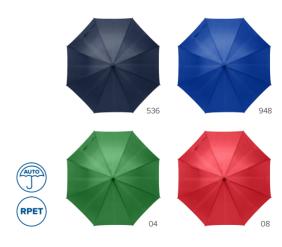

## A must-have umbrella for travellers and hikers

RPET polyester (170T) automatic umbrella with eight panels. Opens and closes automatically. Metal and fibreglass frame and plastic handle.

Size 96,5 × 36 x 14,5 cm

#### 8467

RPET Pongee (190T) automatic umbrella with eight panels. Metal frame and bamboo handle.

Size 97 × 19 × 17 cm

Automatic polyester (210T) umbrella with eight panels. Silver coloured underside. Metal frame and foam handle. Push button close.