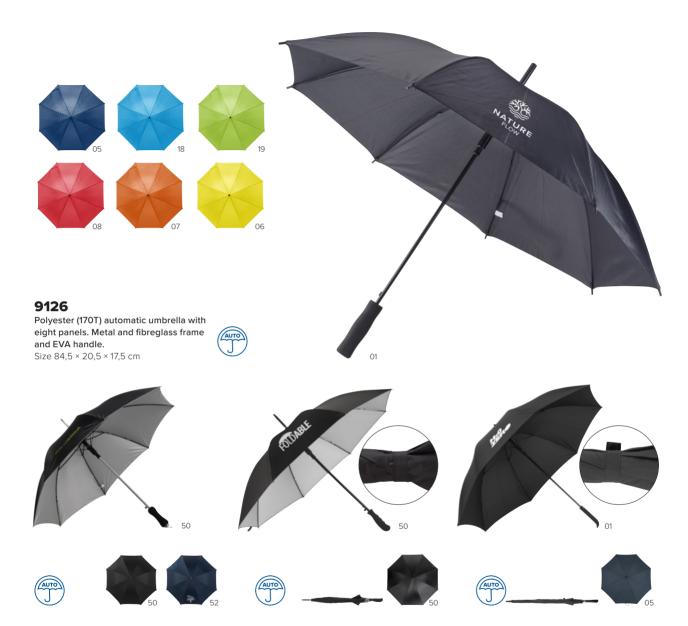

d plastic handle. Stormproof.

MEDICAL

Size Ø 97 × 56 cm













Pongee (190T) automatic umbrella with eight panels. Metal and fibreglass frame and plastic handle. The white figures change colour when the material gets wet.

Size Ø 103 × 87,5 cm



#### 8976

Pongee (190T) foldable umbrella with eight panels. Metal frame and plastic handle. White figures change colour when the material gets wet. Including sleeve.

Size Ø 96 × 56,5 cm





## A must-have umbrella for travellers and hikers







RPET polyester (170T) automatic umbrella with eight panels. Opens and closes automatically. Metal and fibreglass frame and plastic handle.

Size 96,5 × 36 x 14,5 cm





#### 8467

RPET Pongee (190T) automatic umbrella with eight panels. Metal frame and bamboo handle.

Size 97 × 19 × 17 cm





Automatic polyester (210T) umbrella with eight panels. Silver coloured underside. Metal frame and foam handle. Push button close.

Size Ø 102 × 84 cm

#### 8982

Polyester (190T) automatic umbrella with eight panels. Metal and fibreglass frame and plastic handle.

Size Ø 106 × 84 cm

#### 0942

Polyester (190T) automatic umbrella with eight panels. Metal frame and rubber handle, Including sleeve.

Size Ø 117 × 92 cm

# Brand visibility on every rainy day



#### 4089

Polyester (210T) umbrella with eight panels. Double layer and vented design. Metal frame and foam handle. Including sleeve. Size  $\emptyset$  129  $\times$  100 cm











### Weather & Umbrellas





#### 4123

Pongee (190T) automatic umbrella with eight panels. Metal frame and aluminium shaft and handle.

Size Ø 103,5