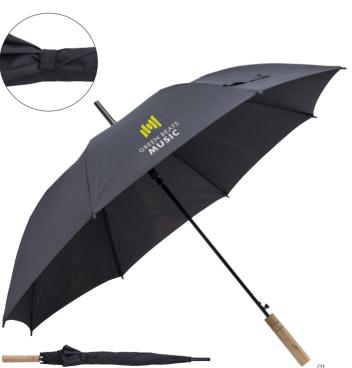

#### 4088

Polyester (170T) automatic umbrella with eight panels. Metal frame and plastic handle. Size  $\emptyset$  108  $\times$  103 cm