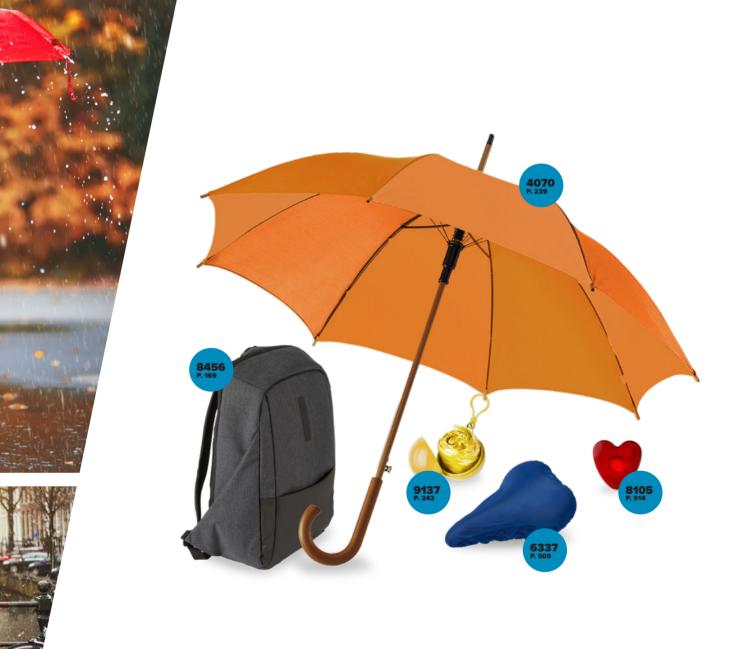

#### 4070

Polyester (190T) automatic umbrella with eight panels. Metal frame and wooden shaft and handle.

Size Ø 103,5 × 88,5 cm

**In autumn the days get shorter, but your impact will last longer.** Every rainy day is an opportunity for promotion. Give a memorable gift that makes the dark and wet days better.