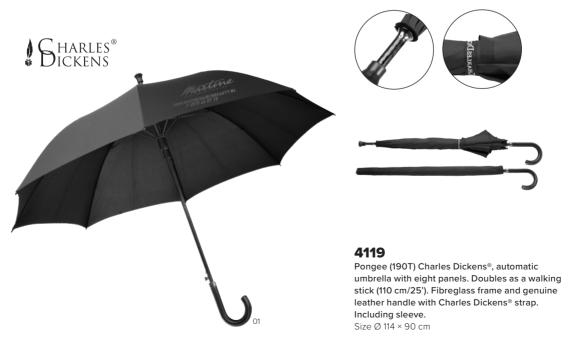

e 96,5 × 36 x 14,5 cm





#### 8467

RPET Pongee (190T) automatic umbrella with eight panels. Metal frame and bamboo handle.

Size 97 × 19 × 17 cm





Automatic polyester (210T) umbrella with eight panels. Silver coloured underside. Metal frame and foam handle. Push button close.

Size Ø 102 × 84 cm

#### 8982

Polyester (190T) automatic umbrella with eight panels. Metal and fibreglass frame and plastic handle.

Size Ø 106 × 84 cm

#### 0942

Polyester (190T) automatic umbrella with eight panels. Metal frame and rubber handle, Including sleeve.

Size Ø 117 × 92 cm

# Brand visibility on every rainy day



#### 4089

Polyester (210T) umbrella with eight panels. Double layer and vented design. Metal frame and foam handle. Including sleeve. Size  $\emptyset$  129  $\times$  100 cm











### Weather & Umbrellas





#### 4123

Pongee (190T) automatic umbrella with eight panels. Metal frame and aluminium shaft and handle.

Size Ø 103,5 × 89,5 cm







#### 4068

Polyester (190T) automatic umbrella with eight panels and reflective trim. Metal frame and wooden shaft and handle.

Size Ø 107 × 89,5 cm



#### 4011

Polyester (190T) automatic umbrella with eight panels. Silver underside. Including sleeve. Size  $\emptyset$  103,5 × 79 cm



# Colour on the inside, your logo on the outside











With two layers, it's twice as good as the classic



#### 8984

Pongee (190T) automatic umbrella with eight panels.
Double layered and vented design. Metal and fibreglass and rubberized plastic handle.
Size Ø 130 × 82,5 cm

## Our bestseller

Colourful and practical are two power