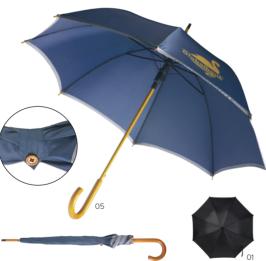

#### 8003

Pongee (190T) automatic umbrella with eight panels.

Size Ø 106 × 102 cm