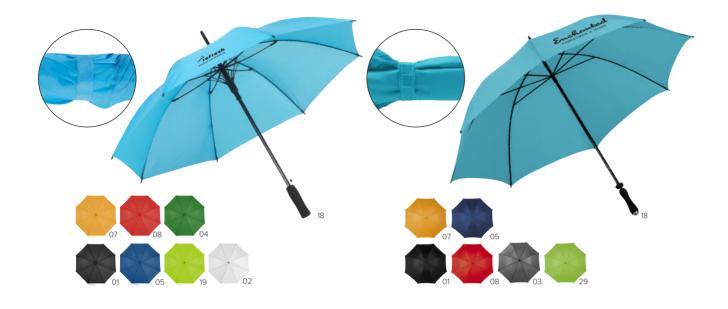

#### 4939

SCAN&PLAY

Pongee (190T) automatic umbrella with eight panels. Opens and closes automatically. Metal frame and plastic handle. Stormproof.

MEDICAL

Size Ø 97 × 56 cm

Pongee (190T) automatic umbrella with eight panels. Metal and fibreglass frame and plastic handle. The white figures change colour when the material gets wet.

Size Ø 103 × 87,5 cm