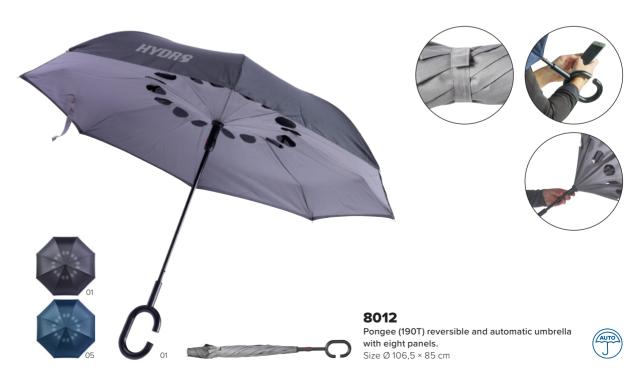

# Colour on the inside, your logo on the outside

With two layers, it's twice as good as the classic