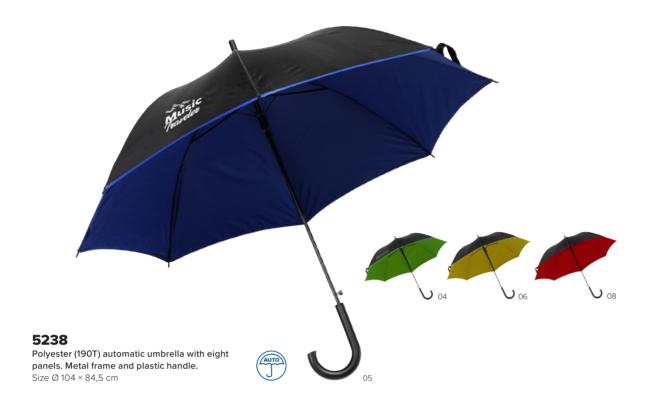

#### 4939

SCAN&PLAY

Pongee (190T) automatic umbrella with eight panels. Opens and closes automatically. Metal frame and plastic handle. Stormproof.

MEDICAL

Size Ø 97 × 56 cm

Pongee (190T) automatic umbrella with eight panels. Metal and fibreglass frame and plastic handle. The white figures change colour when the material gets wet.

Size Ø 103 × 87,5 cm