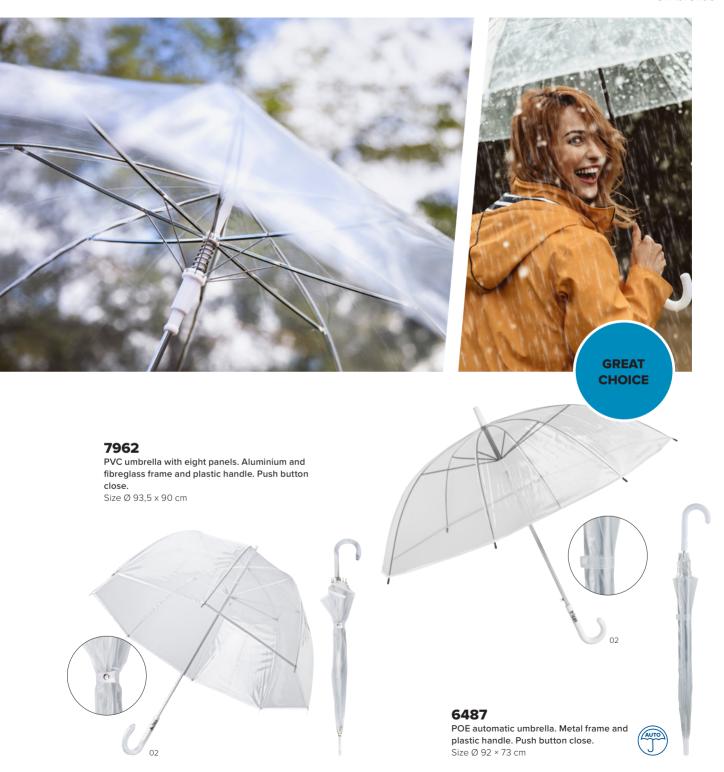

and plastic handle. Stormproof.

MEDICAL

Size Ø 97 × 56 cm













Pongee (190T) automatic umbrella with eight panels. Metal and fibreglass frame and plastic handle. The white figures change colour when the material gets wet.

Size Ø 103 × 87,5 cm



#### 8976

Pongee (190T) foldable umbrella with eight panels. Metal frame and plastic handle. White figures change colour when the material gets wet. Including sleeve.

Size Ø 96 × 56,5 cm





## A must-have umbrella for travellers and hikers







RPET polyester (170T) automatic umbrella with eight panels. Opens and closes automatically. Metal and fibreglass frame and plastic handle.

Size 96,5 × 36 x 14,5 cm





#### 8467

RPET Pongee (190T) automatic umbrella with eight panels. Metal frame and bamboo handle.

Size 97 × 19 × 17 cm





Automatic polyester (210T) umbrella with eight panels. Silver coloured underside. Metal frame and foam handle. Push button close.

Size Ø 102 × 84 cm

#### 8982

Polyester (190T) automatic umbrella with eight panels. Metal and fibreglass frame and plastic handle.

Size Ø 106 × 84 cm

#### 0942

Polyester (190T) automatic umbrella with eight panels. Metal frame and rubber handle, Including sleeve.

Size Ø 117 × 92 cm

# Brand visibility on every rainy day



#### 4089

Polyester (210T) umbrella with eight panels. Double layer and vented design. Metal frame and foam handle. Including sleeve. Size  $\emptyset$  129  $\times$  100 cm











### Weather & Umbrellas





#### 4123

Pongee (190T) automatic umbrella with eight panels. Metal frame and aluminium shaft and handle.

Size Ø 103