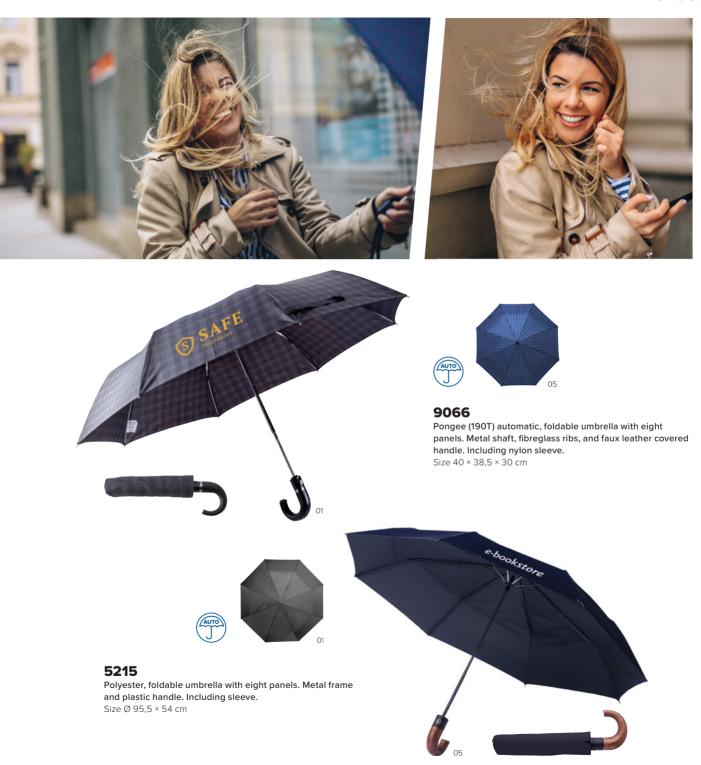

#### 4123

Pongee (190T) automatic umbrella with eight panels. Metal frame and aluminium shaft and handle.

Size Ø 103,5 × 89,5 cm

#### 4068

Polyester (190T) automatic umbrella with eight panels and reflective trim. Metal frame and wooden shaft and handle.

Size Ø 107 × 89,5 cm