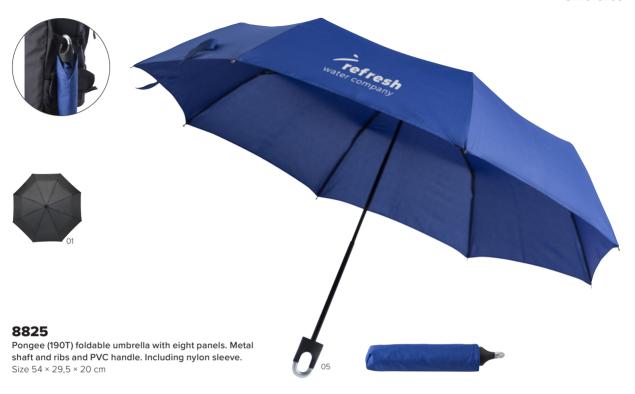

## Weather & Umbrellas

Did you know that bad weather is an opportunity for promotion? Every day that it rains or snows, you have the chance to help your clients and help your brand awareness at the same time. When you have people singing in the rain with a branded umbrella, you have a positive impact on them.

Happy customers are loyal customers.





Automatic umbrella



Storm umbrella



Made in Europe



RPET



Glow in the dark



Reflective



### Our bestseller

A foldable umbrella doesn't take up a lot of space, but does provide plenty of space for your logo. It's easy to give away and easy to bring everywhere.

#### 4092

Polyester (190T), foldable umbrella with eight panels and Velcro fastening. Including nylon sleeve.

Size Ø 93,5 × 55 cm





















Pongee (190T) umbrella with eight panels. Metal shaft and ribs. Including pongee pouch that unfolds into a shopping

Size 97,5 × 55,5 x 24 cm













Pongee (190T) automatic umbrella with eight panels. The back of the umbrella is extended to keep a backpack dry. Metal and fibreglass frame and plastic handle. Stormproof. Size  $110 \times 63.5 \times 32$  cm



#### 4939

SCAN&PLAY

Pongee (190T) automatic umbrella with eight panels. Opens and closes automatically. Metal frame and plastic handle. Stormproof.

MEDICAL

Size Ø 97 × 56 cm













Pongee (190T) automatic umbrella with eight panels. Metal and fibreglass frame and plastic handle. The white figures change colour when the material gets wet.

Size Ø 103 × 87,5 cm



#### 8976

Pongee (190T) foldable umbrella